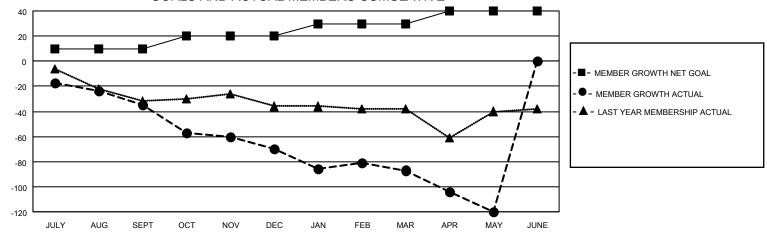

#### GOALS AND ACTUAL MEMBERS CUMULATIVE

| DROPPED CLUBS: 1 |     | 39 CLUBS OF 70 ADDED 1 OR<br>MORE NEW MEMBERS | GENDER DISTRIBUTION                 |                |  |
|------------------|-----|-----------------------------------------------|-------------------------------------|----------------|--|
|                  |     | MALE 1,012                                    |                                     | 1,012 (62.28%) |  |
|                  |     |                                               | FEMALE                              | 612 (37.66%)   |  |
| DROPPED MEMBERS  |     |                                               | NON BINARY                          | 1 (0.06%)      |  |
|                  |     |                                               | PREFER NOT TO ANSWER                | 0 (0.00%)      |  |
| DECEASED         | 46  |                                               |                                     |                |  |
| CLUB CANCELLED   | 0   | CLICK HERE FOR CUMULATIVE                     | TOTAL FAMILY UNIT MEMBERS           | 3 292          |  |
| OTHER            | 201 | MEMBERSHIP DATA                               |                                     |                |  |
| TOTAL            | 247 |                                               | FAMILY MEMBERS PAYING HALF DUES 150 |                |  |
|                  |     |                                               |                                     |                |  |