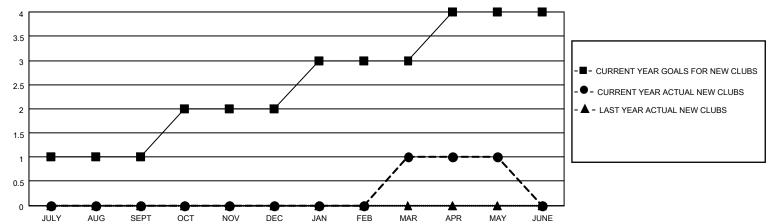

# MONTHLY MEMBERSHIP PROGRESS REPORT

## **LOCATION NOVA SCOTIA**

## District N 2

| Clubs RESULTS FOR 2021-2022 |   |   |   | Members RESULTS FOR 2021-2022 |    |    |    |
|-----------------------------|---|---|---|-------------------------------|----|----|----|
|                             |   |   |   |                               |    |    |    |
| JULY/AUG/SEPT               | 1 | 0 | 0 | JULY/AUG/SEPT                 | 10 | 30 | 60 |
| OCT/NOV/DEC                 | 1 | 0 | 1 | OCT/NOV/DEC                   | 10 | 46 | 71 |
| JAN/FEB/MAR                 | 1 | 1 | 0 | JAN/FEB/MAR                   | 10 | 59 | 71 |
| APR/MAY/JUNE                | 1 | 0 | 0 | APR/MAY/JUNE                  | 10 | 17 | 45 |

#### GOALS AND ACTUAL NEW CLUBS CUMULATIVE



#### GOALS AND ACTUAL MEMBERS CUMULATIVE



| DROPPED CLUBS: 1 |     | 39 CLUBS OF 70 ADDED 1 OR<br>MORE NEW MEMBERS | GENDER DISTRIBUTION                 |                |  |
|------------------|-----|-----------------------------------------------|-------------------------------------|----------------|--|
|                  |     | MALE 1,012                                    |                                     | 1,012 (62.28%) |  |
|                  |     |                                               | FEMALE                              | 612 (37.66%)   |  |
| DROPPED MEMBERS  |     |                                               | NON BINARY                          | 1 (0.06%)      |  |
|                  |     |                                               | PREFER NOT TO